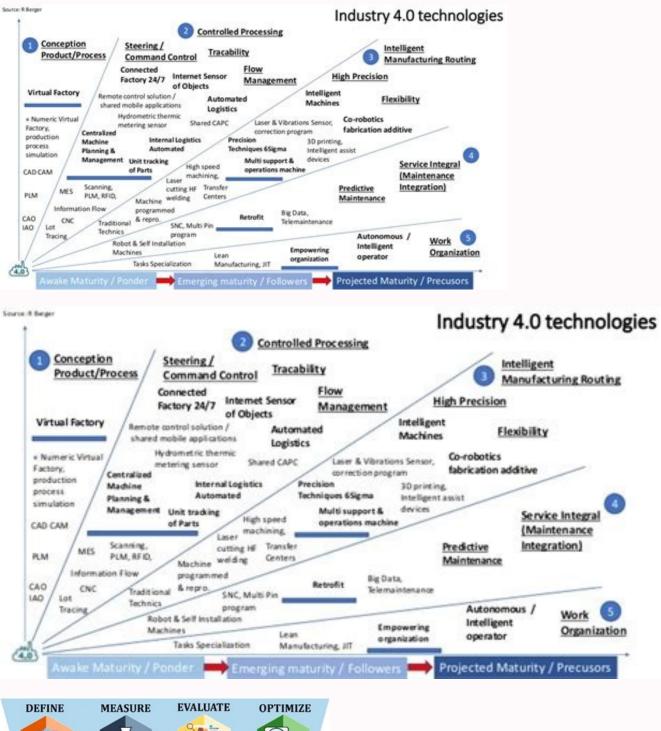

## Industry 4.0 hong kong. Technology roadmap template.

This study aims to develop research in this field by seeking the most efficient way to transform old style production from a practical point of view. A gap in this sector, as shown in Table 1. Access to sector technologies 4.0 must be simplified for SMEs, in particular for microenterprise. The proposed roadmap covers the first gap highlighted in section 1; The three technologies of sector 4.0 selected (cloud computing, IoT and VR) are available for each company, regardless of the number of employees or its revenue. Users can use this diagram as an introductory slide, which combined all the elements of the concept of Industry 4.0. In the documents of the twelfth international conference on science and engineering, Beijing, China, 4 âa "June 8, 2017. Available online: / Overall Equipment-Equipitivity -Oee.html (consulted on 27 August 2020) .Microsoft. [Google Scholar] [Crossref] Mittal, S.; Khan, M.A.; Romero, D.; Wuest, T. in Acts of the International Conference on Augmented reality, virtual reality and computer graphics, Otranto, Italy, 24-27 June 2018. Classification of small and medium-sized companies based on the level of implementation of sector 4.0. Chang. The best practices have been identified in companies such as Volkswagen, Amazon , Siemens, etc. proposed considerations of practical implementation oriented to the Roadmapk [13]  $\hat{a} \notin \hat{a} \notin \hat{a$ € a € "This document, section 2.2. ¢ a € "a ¢ a € " a ¢ a € " a ¢ a € " a ¢ a € " a ¢ a € " a ¢ a € " a ¢ a € " a ¢ a € " a ¢ a € " a ¢ a € " a ¢ a € " a ¢ a € " a ¢ a € " a ¢ a € " a ¢ a € " a ¢ a € " a ¢ a € " a ¢ a € " a ¢ a € " a ¢ a € " a ¢ a € " a ¢ a € " a ¢ a € " a ¢ a € " a ¢ a € " a ¢ a € " a ¢ a € " a ¢ a € " a ¢ a € " a ¢ a € " a ¢ a € " a ¢ a € " a ¢ a € " a ¢ a € " a ¢ a € " a ¢ a € " a ¢ a € " a ¢ a € " a ¢ a € " a ¢ a € " a ¢ a € " a ¢ a € " a ¢ a € " a ¢ a € " a ¢ a € " a ¢ a € " a ¢ a € " a ¢ a € " a ¢ a € " a ¢ a € " a ¢ a € " a ¢ a € " a ¢ a € " a ¢ a € " a ¢ a € " a ¢ a € " a ¢ a € " a ¢ a € " a ¢ a € " a ¢ a € " a ¢ a € " a ¢ a € " a ¢ a € " a ¢ a € " a ¢ a € " a ¢ a € " a ¢ a € " a ¢ a € " a ¢ a € " a ¢ a € " a ¢ a € " a ¢ a € " a ¢ a € " a ¢ a € " a ¢ a € " a ¢ a € " a ¢ a € " a ¢ a € " a ¢ a € " a ¢ a € " a ¢ a € " a ¢ a € " a ¢ a € " a ¢ a € " a ¢ a € " a ¢ a € " a ¢ a € " a ¢ a € " a ¢ a € " a ¢ a € " a ¢ a € " a ¢ a € " a ¢ a € " a ¢ a € " a ¢ a € " a ¢ a € " a ¢ a € " a ¢ a € " a ¢ a € " a ¢ a € " a ¢ a € " a ¢ a € " a ¢ a € " a ¢ a € " a ¢ a € " a ¢ a € " a ¢ a € " a ¢ a € " a ¢ a € " a ¢ a € " a ¢ a € " a ¢ a € " a ¢ a € " a ¢ a € " a ¢ a € " a ¢ a € " a ¢ a € " a ¢ a € " a ¢ a € " a ¢ a € " a ¢ a € " a ¢ a € " a ¢ a € " a ¢ a € " a ¢ a € " a ¢ a € " a ¢ a € " a ¢ a € " a ¢ a € " a ¢ a € " a ¢ a € " a ¢ a € " a ¢ a € " a ¢ a € " a ¢ a € " a ¢ a € " a ¢ a € " a ¢ a € " a ¢ a € " a ¢ a € " a ¢ a € " a ¢ a € " a ¢ a € " a ¢ a € " a ¢ a € " a ¢ a € " a ¢ a € " a ¢ a € " a ¢ a € " a ¢ a € " a ¢ a € " a ¢ a € " a ¢ a € " a ¢ a € " a ¢ a € " a ¢ a € " a ¢ a € " a ¢ a € " a ¢ a € " a ¢ a € " a ¢ a € " a ¢ a € " a ¢ a € " a ¢ a € " a ¢ a € " a ¢ a € " a ¢ a € " a ¢ a € " a ¢ a € " a ¢ a € " a ¢ a € " a ¢ a € " a ¢ a € " a ¢ a € " a ¢ a € " a ¢ a € " a ¢ a € " a ¢ a € " a ¢ a € " a ¢ a € " a ¢ a € " a ¢ a € " a ¢ a € " a ¢ a € " a ¢ a € " a ¢ a € " a ¢ a € " a ¢ a € " a ¢ a € " a ¢ a € " a ¢ a € " a ¢ a € " a ¢ a € " a ¢ a € " a ¢ a € " a ¢ a € " a ¢ a € " a ¢ a € " a ¢ a € " a ¢ a € " a ¢ Interaction interface using augmented reality for intelligent production. Eng. [Google Scholar] [Crossref] Rauch, E.; UNTERAFER, M.; Rojas, R.A.; Gualtieri, L.; Woschank, m.; Matt, D.T. An assessment tool based on the mature level to improve the implementation of sector 4.0 in small and medium -sized enterprises. An Andon system is one of the elements described in the Jidoka quality control method opened by Toyota as part of the Toyota production system and belongs to the slim production system proposed within this document uses a light of the TL70 modular tower with a wireless radio base connected to a DXM700 wireless controller. [Google Scholar] [Crossref] Saturn, m.; Pertel, V.M.; Deschamps, F.; Loures, E.D.F.R. Proposal of an architecture of automation solutions for industry 4.0. Destech Trans. Available online: Industry 4.0. 2020. Res. [Google Scholar] [Crossref] Ghobakhloo, M. Figure 2. The success of the solution was evaluated using two KPIs for six months, as shown in Table 4. The Andon system is \$3520 [50]: Microsoft 365 Guides (\$ 65 per user/month). The results of the implementation of the mixed reality are not available at this point at the search point. 2017. For example, if a lesson on cloud computing is delivered, an excellent visual graphics connected to the theme is necessary, go through the Bazaar gallery And download our PowerPoint Cloud Computing model for an exclusive presentation. [Google Scholar] [Crossref] Yu, f.; Schweisfurth, T.G. Technological implementation of sector 4.0 in SMEs - a a In the Danish-German border region. 2018, 130, 1037 "1043. The authors are grateful for the support provided by this institution. The authors do not declare conflicts of interest. The following abbreviations are used in this manuscript: DTDIGitalfministic transformation for the production of mediums. Enterprisessopstandard proceeding, J. The prospects for the next few years, according to data extracted from the European patent office [40] in Figure 2, shows that the changes are still in progress. A couple of mixed reality glasses is needed that can be shared Among the operators. Cié, consequently, provides improved customization options. The qualitative results obtained during the prototype phase show that the use of mixed reality glasses promotes the following advantages: reduces the gap between inexperienced employees and veterans in many professions , due to the rapid learning curve; it is not a print or a static document-In Interazio in real time and the collection list can be updated in real time; Simplify complex problems/situations through the use of high definition holograms, increasing the production of operators. The key results of this search are as follows: the roadmap helps to enter the new era of production using a simple process that does not require high -level skills or large teams. Ciè brought to cost reductions and allow access to these technologies by more companies are willing to digitize companies, processes, implement agile working methods, help to reduce the burden for employees, improve production and accelerate their processes. How do we get there? Do we have to act? Available available (consulted on March 19, 2020). Banner. [Google Scholar] [Crossref] European Union. [Google Scholar] Sommer, L. Union 2003, 46, 54. This evaluation reveals the answers to the following questions: ã ¢ âvelop "why do we have to act? A avelop where are we now? A, ¬. tep 1 of "developing a strategy 1 is a crucial phase for the correct development of a roadmap. Some dry runs were performed until the system worked permanently. 4Anyzethe KPI was set to control the evolution of the collection time and analyze the results, asking the question "I won or am I losing?" There are quantitative results available, the tool is ready to go alive and to be extended to Other warehouse areas. A digital collection list can include more easily additional information such as product images, which act as an additional quality control control and as a validation that the selector is taking the correct item. Mixi reality uses one of the Technologies selected in section 2.1.2: Vr. Toolscollaborazion proactive assembly of preventive maintenance based on the Andon Reality PTL Editore Data Data Note: MDPI remains neutral by here nto concerns jurisdictional claims in published maps and institutional affiliations. This step fulfill the acceptance of the Selected Industry 4.0 technology by operators. The original KPI identified during passage 1 and the way they are measured, may not be more adequate. 2020, 10, 5150. Three phase matrity model in SMEs towards industry 4.0. J. An architectural framework for roadmapping: towards visual strategy. These devices or They are controlled by the software. Industries 4.0 in practice; Vdma Verlag: Frankfurt am Main, Germany, 2019. Quality failures must be detected immediately and the countermeasures must be applied as soon as A strategy and the work cell in the assembly line is obtained a traffic light that is changed manually to notify users non -compliance with quality. For this study, the authors have targeted microenterprise and small businesses, based on the definitions indicated in Table 2, with the selected turnover interval between 0.5 million and 10 million. The fourth industrial revolution; Penguin Random House: London, United Kingdom, 2017; ISBN 978-0-241-30075-6. This person must also consider the maximum budget available for SMEs during the creation of this strategy, as already established in section 2.1.4. This step provides an answer to the following questions: "Where do we want to go?" the subsidies of the National Distance University International School (Eiduned). This document was produced in the field of doctoral activities carried out by the main author at the International Doctorate School of the National Distance University of Spanish (Eiduned). in Distancia). [Google Scholar] Liker, J. [Google Scholar] [Crossref] Chen, B.; Wan, J.; Shu, L.; Li, p.; Mukherjee, m.; Yin, B. Materials 2018, 11, 1500. The savings are measured during working hours based on the starting point (JOP), which was February 2020. Hololens combined with the Microsoft 365 Guides software solution is a computer with free hands for The computer operator who reaches the following: View production instructions as procedures Interactive standards (sop) and make high definition holograms that respond similarly to physical objects. The il 4.0 The PowerPoint model contains a circle diagram with nine modern technologies, includes; Additional production, system simulation, system integration, advanced robotics, internet of things, touch of cloud computing, augmented reality and computer security. Further analysis of the quantitative results for the three tools are still needed. In addition, the portfolio of sector 4.0 is very large and the lack of standardization still makes it difficult for SMEs to choose the right INT technology. The next step in this search would be to create a web -based application based on the roadmap that guides users in SMEs through the different technologies, case of application and challenges. PTL: pick-to-light. Sustainability 2019, 11, 5807. [Google Scholar] [Crossref] Institute for Manufacturing, University of Cambridge. Overview of the intelligent assembly line. Correct erugui: the missing items in the collection list, the correctly controlled to all shipping orders. [Google Scholar] [Crossref] Issa, a.; Lucke, D.; Bauernhansl, T. Operators need experience to find out the exact position of the bins or storage rack for the different work orders in the production line. The Light Pick-to (PTL) system provides an extraordinary solution: the front of each bin or storage rack for the different work orders in the production line. buttons. In addition, he uses the time previously spent to read, write and control the information to prepare more orders, thus increasing the productivity of employees; drastically reduces the errors made in the evaluation of the key performance indicators (KPI) in all everything [Google Scholar] [Crossref] European Commission. [Google Scholar] [Crossref] Peukert, s.; Treber, S.; Balz, s.; Haefner, B.; Lanza, G. ue £ Ngel Delphi Prosition on additive production in 2030: implications for education and employment in Spain. Includes computer and physical systems, Internet of Things, clouding computing and cognitive calculation. Manuf. Some authors consider IoT and cloud computing as the key technologies of industry 4.0 [16]; Others cannot imagine a transition to the fourth industrial revolution without considering several 4.0 pillars at the same time [32]. Goes where you go, see what you say; Show lists of digital choice. Procedia Manuf. Collaboration: promotes the integration of all equipment and staff who work in the assembly line. The PowerPoint model, but shows the concept of recent trends in industrial development. [Google Scholar] [Crossref] Pessl, E.; Siko, s.r.; Mayer, B. 2018, 49, 194 "214. The research also identified two gaps: firstly, the recent revision of literature is unable to face the implementation of sector technologies in 4.0 in SMEs from a practical point of view; Secondly, the few roadmaps existing for the implementation of Industry 4.0 lack focus on SMEs. Furthermore, SMEs do not have the resources to select adequate technologies or create the right strategy and do not have the means to be fully supported by Consultancy. Kfw Panel SME 2019; KFW group: Frankfurt/Main, Germany, 2019. [Google Scholar] Ramirez-Peã £ â ± A, M.; Abad-Fraga, F.; SOTANO, A.J.S.; Batista, M.A. Bivilding Index 4.0 Approach the supply chain. Comparison of the roadmap. The number of non -compliance has decreased by 63% from the introduction of the Andon system. It requires on average 10 hours of work (analysis of radical causes, definition of countermeasures, implementation countermeasures, etc.). Toyota Way; Mcgraw Hill: New York, NY, USA, 2004. The revolution in industry is an ongoing process or an endless process. Presents can show the elements of the second industrial revolution through this simple and enchanting visual graphics. The data is pushed to Banner Cloud Data Services (CDS) to create a dashboard and perform cloud computing activities. the six -phase driving table. Figure 6. Int. Germany: Industries 4.0; European commission: Brussels, Belgium, 2017. It includes almost all the concepts of modern industries in small and medium -sized enterprises; Vdma Verlag: Frankfurt am Main, Germany, 2016. Users can create a detailed explanation of the concept using the other PowerPoint models. The average profit margin of SMEs in 2019 was 7.4%. To highlight this extended approach, the following three criteria will be used in a weighted decision matrix, as shown in Table 7: oriented towards the task: SMEs do not have the same structures as large companies and, therefore, the roadmap must be oriented to the task rather than oriented towards the team. 2015, 8, 1512 - 1532. Pass number p Description for this solution 0 identifies the bottle of the number of non -compliance with quality has been increased for a long time. EUR. Recommendation of the Commission relating to the definition of SMEs. Enterprise CategoryEmployesturovermicro from SME0 A